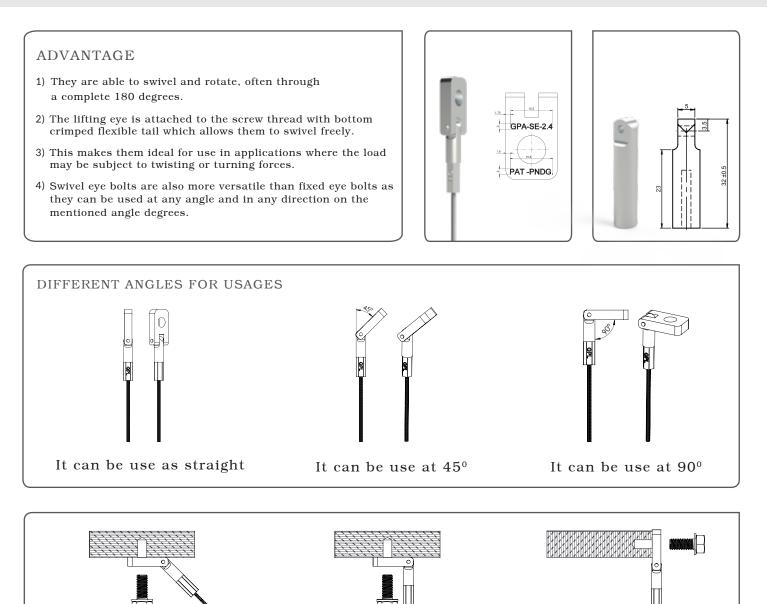

# GPL-SWIVEL EYELET

### Swivel Eyelet straight

#### Swivel Eyelet 45°

Swivel Eyelet 90°

#### Swivel eyelets offer many advantages over a standard, fixed eyebolt

A swivel eyelet works in seismic bracing systems by providing a flexible and secure connection between the non-structural equipment and the structural equipment's.

Some features of a swivel eyelet are:

- It has a high load capacity and can handle side loads up to 90 degrees.
- It is made of alloy steel or pre crimped wire and can be galvanized or plated to resist corrosion.
- It has a metric or UNC thread and can be easily installed or removed with the tool.
- It can be used with wire ropes, in different diameters/sizes.

Advantage/Usage & Product Specifications of Swivel Eyelet.

PRODUCT DETAILS

EYELET  $45^{\circ}$ ,  $90^{\circ}$  &  $180^{\circ}$ 

| Description: - Swivel Eyelet   | Recommended wire with safe working load:- |
|--------------------------------|-------------------------------------------|
| Model: - GPA-148/148A/149/149A | 1.5mm – 30kg                              |
| Material: - Steel              | 2.0mm – 56kg                              |
| Coating: - Zinc                | 2.4mm – 70kg                              |
|                                | 3.2mm – 113kg                             |