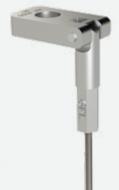

# GPL-SWIVEL EYELET









### Swivel Eyelet straight

#### Swivel Eyelet 45°

Swivel Eyelet 90°



#### Swivel eyelets offer many advantages over a standard, fixed eyebolt

A swivel eyelet works in seismic bracing systems by providing a flexible and secure connection between the non-structural equipment and the structural equipment's.

A seismic bracing system consists of cables that are attached to the equipment and the beams, or girders using swivel eyelets fittings and brackets. It allows the cable to rotate and adjust to the angle and direction of the seismic force.

swivel eyelet is a versatile and reliable Hanging accessory that can be used in various applications such as construction, engineering, manufacturing, HVAC/ Lighting Suspension etc.

It also prevents twisting or bending of the cable or rod that c