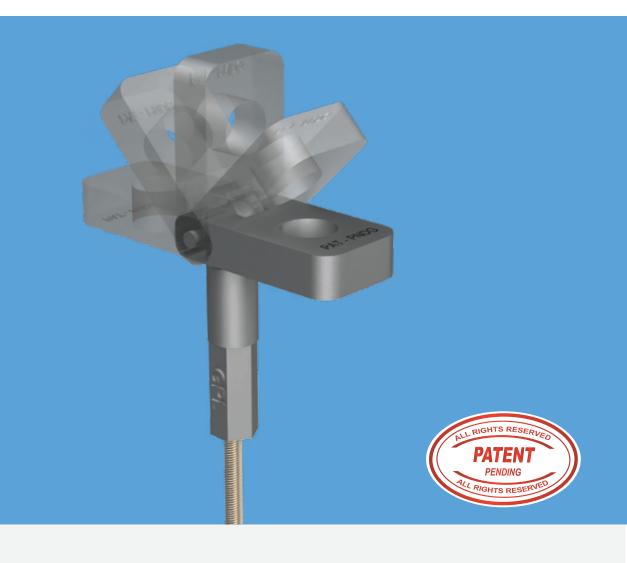

# GPL-SWIVEL EYELET

#### Swivel Eyelet 45°

Swivel Eyelet 90°

#### Swivel eyelets offer many advantages over a standard, fixed eyebolt

A swivel eyelet works in seismic bracing systems by providing a flexible and secure connection between the non-structural equipment and the structural equipment's.

Advantage/Usage & Product Specifications of Swivel Eyelet.

PRODUCT DETAILS

EYELET  $45^{\circ}$ ,  $90^{\circ}$  &  $180^{\circ}$ 

| Description: - Swivel Eyelet   | Recommended wire with safe working load:- |
|--------------------------------|-------------------------------------------|
| Model: - GPA-148/148A/149/149A | 1.5mm – 30kg                              |
| Material: - Steel              | 2.0mm – 56kg                              |
| Coating: - Zinc                | 2.4mm – 70kg                              |
|                                | 3.2mm – 113kg                             |