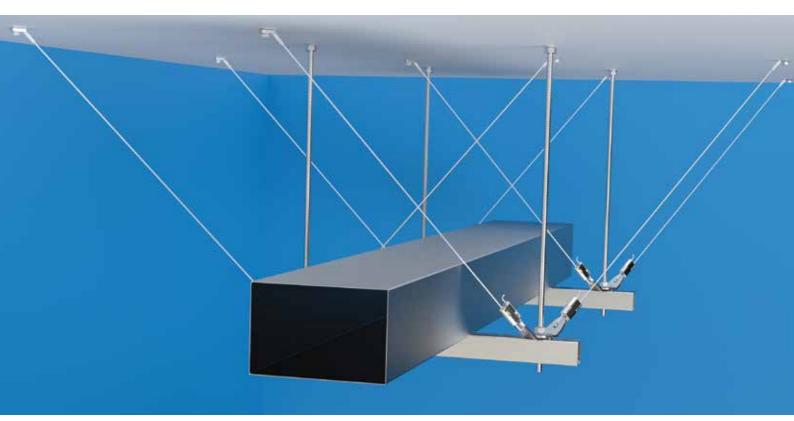

#### Swivel eyelets offer many advantages over a standard, fixed eyebolt

A swivel eyelet works in seismic bracing systems by providing a flexible and secure connection between the non-structural equipment and the structural equipment's.

A seismic bracing system consists of cables that are attached to the equipment and the beams, or girders using swivel eyelets fittings and brackets. It allows the cable to rotate and adjust to the angle and direction of the seismic force.

swivel eyelet is a versatile and reliable Hanging accessory that can be used in various applications such as construction, engineering, manufacturing, HVAC/ Lighting Suspension etc.

It also prevents twisting or bending of the cable or rod that could compromise its strength and integrity. It helps to minimize the damage and displacement of the equipment during an earthquake by transferring the seismic load to the structural members.