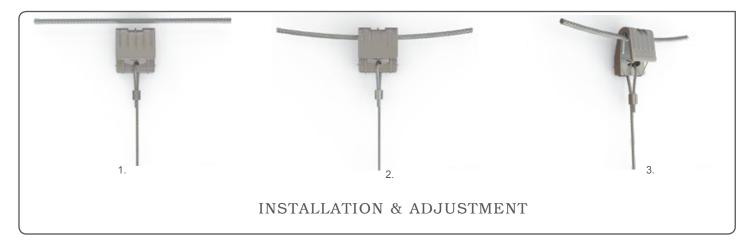

#### FEATURES

- 1) Inbuilt multiple pairs of opposing teeth for perfect gripping on horizontal tensioned wire.
- 2) Only½ kg downward force get lock the hanger on horizontal tensioned wire.
- 3) After applied the downward force, hanger can't move horizontally even at angles up to max 30°.
- 4) GPL catenary hanger can use with three different wire dia. 4.0, 5.0 & 6.35mm
- 5) During assembly, horizontal and vertical both way can adjust with GPL hanger & grippers

RECOMMENDED SAFE WORKING LOAD FOR BOTTOM WIRE

30kg maximum for 1.5mm wire 56kg maximum for 2.0mm wire 100kg maximum for 3.0mm wire SAFETY FACTOR: - UP TO 5:1

To ensure safe and effective Catenary Hanger installations, there are various guidelines and standards.