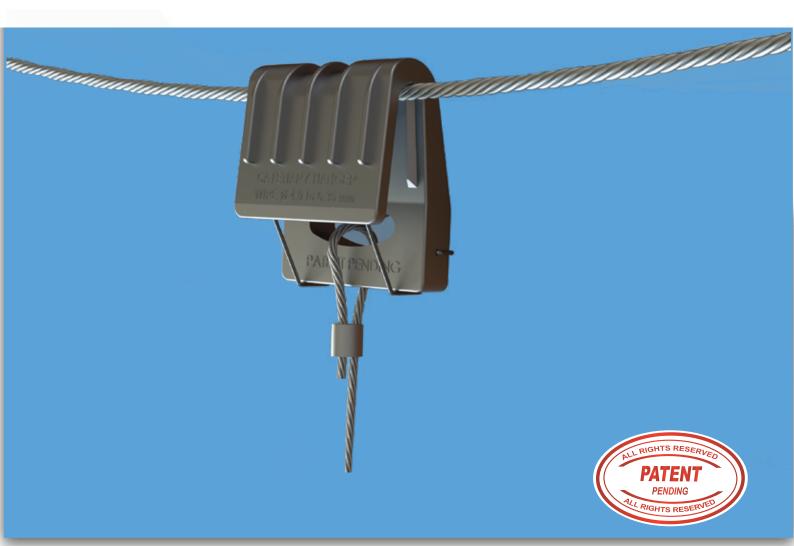

### DESCRIPTION

CATENARY HANGER Model: - GPA-151

Material: - Special grade casted Aluminum Clip: - Spring steel (Zinc coated) RECOMMENDED SAFE WORKING LOAD PER FREE SPAN 40kg maximum for 4.0mm horizontal catenary wire 70kg maximum for 5.0mm horizontal catenary wire 100kg maximum for 6.35mm horizontal catenary wire WIRE DIAMETER RANGE OF BOTTOM ATTACHMENTS 1.5MM TO 3.0MM

Special engineering grade casted material provides high strength and consistent quality. Hook is the main part of hanging & horizontal adjustment. Special engineering grade spring system, it bounds the hanger to come out from horizontal tensioned wire.