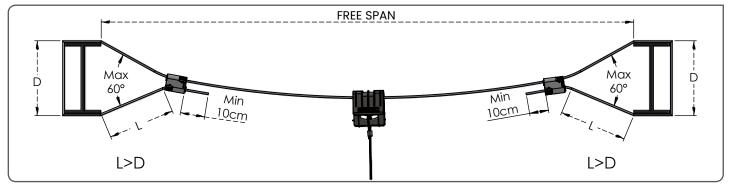

#### FEATURES

- 1) Inbuilt multiple pairs of opposing teeth for perfect gripping on horizontal tensioned wire.
- 2) Only½ kg downward force get lock the hanger on horizontal tensioned wire.
- 3) After applied the downward force, hanger can't move horizontally even at angles up to max 30°.
- 4) GPL catenary hanger can use with three different wire dia. 4.0, 5.0 & 6.35mm
- 5) During assembly, horizontal and vertical both way can adjust with GPL hanger & grippers

### DESCRIPTION

CATENARY HANGER Model: - GPA-151

Material: - Special grade casted Aluminum Clip: - Spring steel (Zinc coated) RECOMMENDED SAFE WORKING LOAD PER FREE SPAN 40kg maximum for 4.0mm horizontal catenary wire 70kg maximum for 5.0mm horizontal catenary wire 100kg maximum for 6.35mm horizontal catenary wire WIRE DIAMETER RANGE OF BOTTOM ATTACHMENTS 1.5MM TO 3.0MM