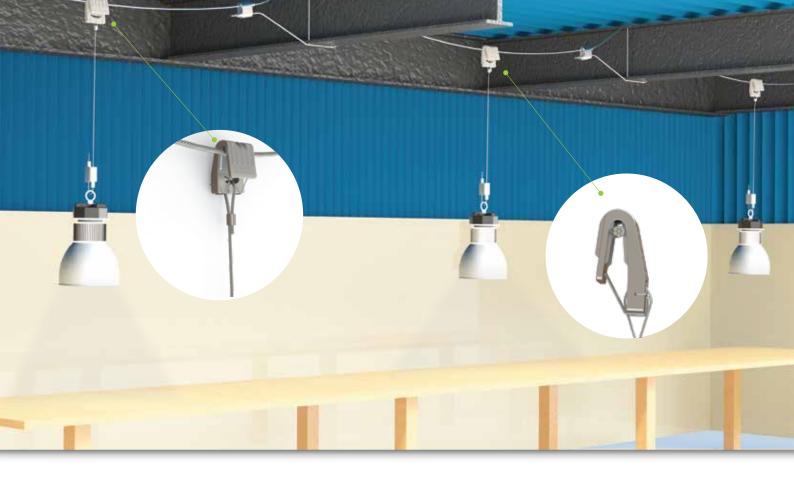

#### FEATURES

- 1) Inbuilt multiple pairs of opposing teeth for perfect gripping on horizontal tensioned wire.
- 2) Only½ kg downward force get lock the hanger on horizontal tensioned wire.
- 3) After applied the downward force, hanger can't move horizontally even at angles up to max 30°.
- 4) GPL catenary hanger can use with three different wire dia. 4.0, 5.0 & 6.35mm
- 5) During assembly, horizontal and vertical both way can adjust with GPL hanger & grippers

Special engineering grade casted material provides high strength and consistent quality. Hook is the main part of hanging & horizontal adjustment. Special engineering grade spring system, it bounds the hanger to come out from horizontal tensioned wire.