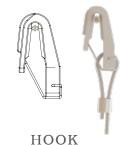

# GPL-CATENARY Hanger System

CATENARY HOOK FRONT VIEW

SIDE VIEW

CATENARY HOOK ISOMETRIC VIEW

Special engineering grade casted material provides high strength and consistent quality. Hook is the main part of hanging & horizontal adjustment. Special engineering grade spring system, it bounds the hanger to come out from horizontal tensioned wire.