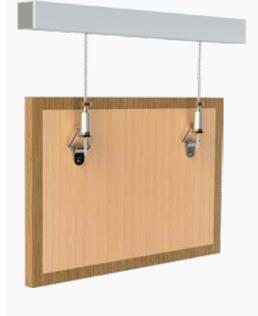

#### **Product Applications Structure**

GPCB-455AL

Transform your walls into a gallery of memories.

With GPL Products

**GPCB-476** 