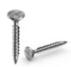

#### SCREW

#### Description

Item -04 (GPA-165) Material : MS Colour : White Zinc QTY .03 NOS.