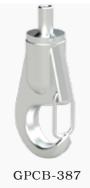

### Gripper- for Gripping

#### Description

Item -GPCB/387/455AL/475) Material : Brass/Aluminium

Colour: Silver/Nickel

The Casted ball is made of special grade Zamak material