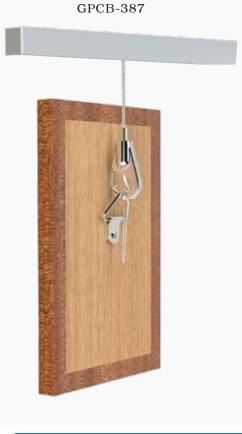

#### **Product Applications Structure**

GPCB-455AL

Transform your walls into a gallery of memories.

With GPL Products

**GPCB-476** 