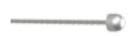

#### WIRE WITH END CAST

#### Description

Item -05 (GPA-164) Material : MS Colour : White Zinc QTY .01 NOS.

Special engineering grade polymer with tapered end for channel end covering.