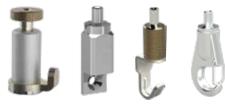

### Gripper- for Gripping

#### Description

Item -GPCB/387/455AL/475) Material : Brass/Aluminium

Colour: Silver/Nickel

The Casted ball is made of special grade Zamak material