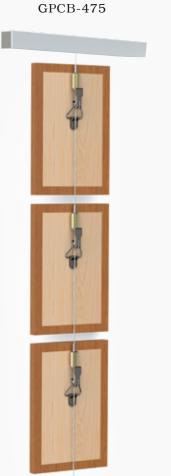

# Hanging Systems

WALL

**CHANNEL** 

GRIPPERS GPCB-455AL, 476,475,476 CEILING CHANNEL

#### The Art Gallery system consists of just three basic components: Channel, Cable, and Grippers.

Channel: This is the main part of hanging system for wire hanging & sliding.

The Channels are available in 2 versions a wall-mounted & ceiling-mounted version. The Channel mounts included fastening clips, screw which are hidden behind the Channel and provide a clean and modern feel.

Cable: After selecting the Channel, the next step is to choose the hanging option, which can be Cable.

The cables are available in transparent nylon or Galvanized steel and are extremely popular because they are strong yet subtle.

The ball-end cable slides in and out of the rail making it very secure and safe. The Cable can be inserted and removed from the rail at any point making it extremely flexible and easy to use.

Gripper: Advanced GPL Grippers are menufactured with special grade material.

This Gripper mechanism is a fast and easy adjuster, where to suspend pictures or photo frames vertically or at slight angles.

To complete the hanging system the last step is to choose a Gripper. The Gripper can be positioned at any height along with the hanger and then attaches to the artwork. GPL has designed the grippers for cables that comes in different sizes and shapes. GPL Grippers are self-gripping styles due to their ball bearing mechanism. All of GPL Grippers are designed with safety, security.