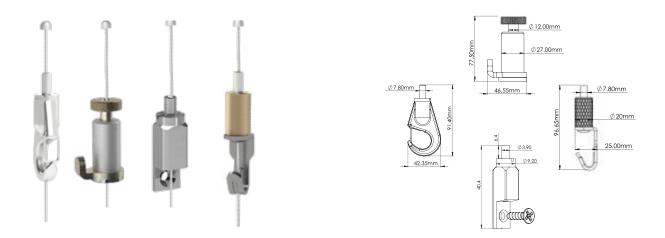

The ball-end cable slides in and out of the rail making it very secure and safe. The Cable can be inserted and removed from the rail at any point making it extremely flexible and easy to use.

Gripper: Advanced GPL Grippers are menufactured with special grade material.

This Gripper mechanism is a fast and easy adjuster, where to suspend pictures or photo frames vertically or at slight angles.

To complete the hanging system the last step is to choose a Gripper. The Gripper can be positioned at any height along with the hanger and then attaches to the artwork. GPL has designed the grippers for cables that comes in different sizes and shapes. GPL Grippers are self-gripping styles due to their ball bearing mechanism. All of GPL Grippers are designed with safety, security.

### Gripper- for Gripping

#### Description

Item -GPCB/387/455AL/475) Material : Brass/Aluminium

Colour: Silver/Nickel

The Casted ball is made of special grade Zamak material