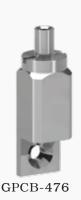

### Gripper- for Gripping

#### Description

Item -GPCB/387/455AL/475) Material : Brass/Aluminium

Colour: Silver/Nickel

The Casted ball is made of special grade Zamak material

#### **Product Applications Structure**

GPCB-455AL

Transform your walls into a gallery of memories.

With GPL Products

**GPCB-476** 