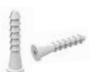

#### WALL PLUG

#### Description

Item -03 (GPA-166) Material : PVC Colour : Off White QTY .3 NOS.

Special grade steel screw, to mount the chanel on wall or ceiling.