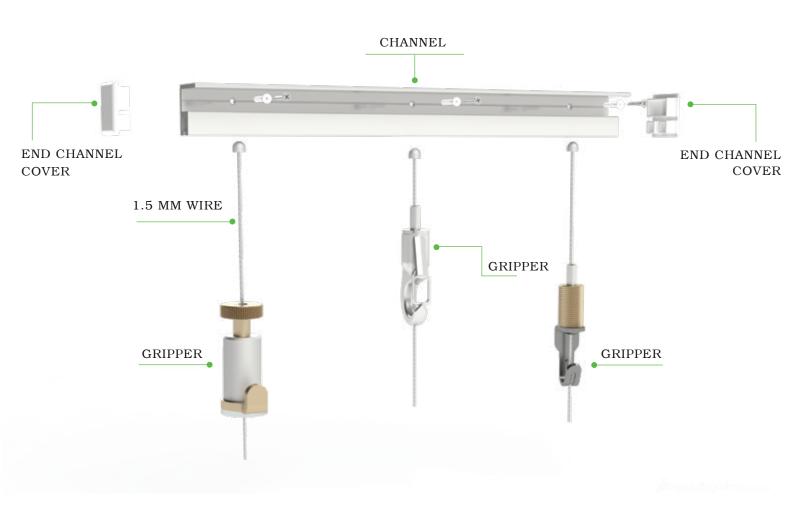

# Hanging Systems

WALL

**CHANNEL** 

GRIPPERS GPCB-455AL, 476,475,476 CEILING CHANNEL

#### The Art Gallery system consists of just three basic components: Channel, Cable, and Grippers.

Channel: This is the main part of hanging system for wire hanging & sliding.

The Channels are available in 2 versions a wall-mounted & ceiling-mounted version. The Channel mounts included fastening clips, screw which are hidden behind the Channel and provide a clean and modern feel.

Cable: After selecting the Channel, the next step is to choose the hanging option, which can be Cable.

The cables are available in transparent nylon or Galvanized steel and are extremely popular because they are strong yet subtle.

The ball-end cable slides in and out of the rail making it very secure and safe. The Cable can be inserted and removed from the rail at any point making it extremely flexible and easy to use.

Gripper: Advanced GPL Grippers are menufactured with special grade material.

This Gripper mechanism is a fast and easy adjuster, where to suspend pictures or photo frames vertically or at slight angles.

To complete the hanging system the last step is to choose a Gripper. The Gripper can be positioned at any height along with the hanger and then attaches to the artwork. GPL has designed the grippers for cables that comes in different sizes and shapes. GPL Grippers are self-gripping styles due to their ball bearing mechanism. All of GPL Grippers are designed with safety, security.