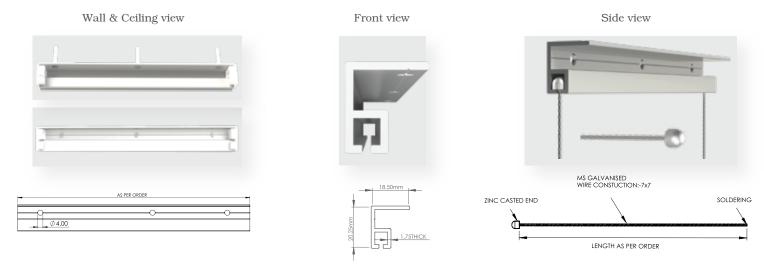

#### The Art Gallery system consists of just three basic components: Channel, Cable, and Grippers.

Channel: This is the main part of hanging system for wire hanging & sliding.

The Channels are available in 2 versions a wall-mounted & ceiling-mounted version. The Channel mounts included fastening clips, screw which are hidden behind the Channel and provide a clean and modern feel.

Cable: After selecting the Channel, the next step is to choose the hanging option, which can be Cable.

The cables are available in transparent nylon or Galvanized steel and are extremely popular because they are strong yet subtle.

The ball-end cable slides in and out of the rail making it very secure and safe. The Cable can be inserted and removed from the rail at any point making it extremely flexible and easy to use.

Gripper: Advanced GPL Grippers are menufactured with special grade material.

This Gripper mechanism is a fast and easy adjuster, where to suspend pictures or photo frames vertically or at slight angles.

To complete the hanging system the last step is to choose a Gripper. The Gripper can be positioned at any height along with the hanger and then attaches to the artwork. GPL has designed the grippers for cables that comes in different sizes and shapes. GPL Grippers are self-gripping styles due to their ball bearing mechanism. All of GPL Grippers are designed with safety, security.