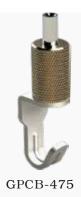

### Gripper- for Gripping

#### Description

Item -GPCB/387/455AL/475) Material : Brass/Aluminium

Colour: Silver/Nickel

The Casted ball is made of special grade Zamak material