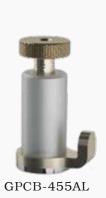

### Gripper- for Gripping

#### Description

Item -GPCB/387/455AL/475) Material : Brass/Aluminium

Colour: Silver/Nickel

The Casted ball is made of special grade Zamak material

#### **Product Applications Structure**

GPCB-455AL

Transform your walls into a gallery of memories.

With GPL Products

**GPCB-476** 