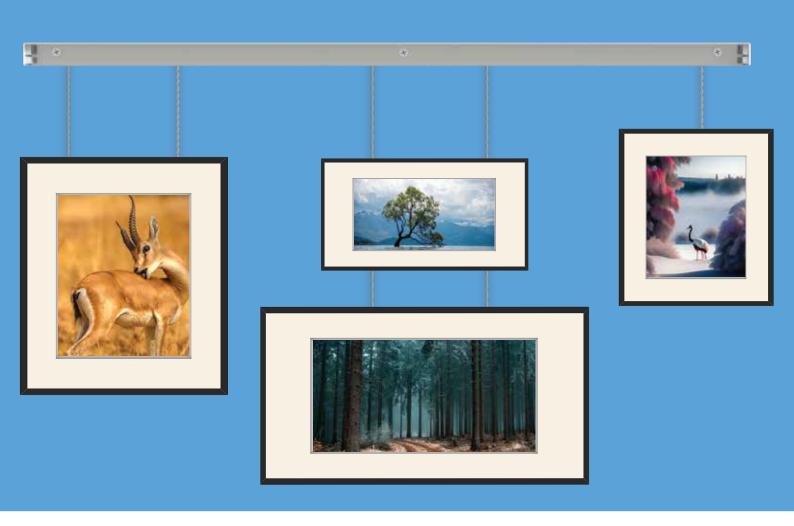

#### **Product Applications Structure**

GPCB-455AL

Transform your walls into a gallery of memories.

With GPL Products

**GPCB-476** 