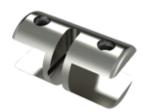

#### Signage display system product range

Single sided shelf holder (shelf thickness - 2 to 6.5mm) Material - Brass Finish - Satin Chrom

Double sided shelf holder (Shelf thickness - 2 to 6.5mm) Material - Brass Finish - Satin Chrom