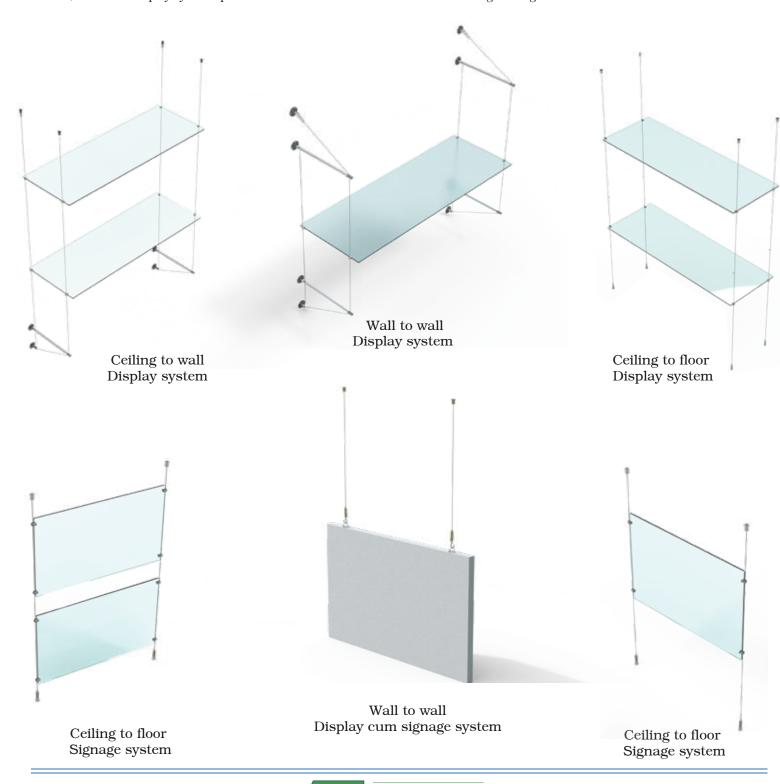

#### Introduction & Application

**GPL** suspended cable display systems boast an elegant hanging technology, ideal for showcasing documents, presentations, photos, or drawings on walls. The tension display system designed to create tautness & can be configured in various setups-ceiling to floor, wall to wall, or ceiling to wall. Accompanied by versatile hardware, including single side shelf clamps and shelf supports for both wood and glass, the tension display system offers adaptability.

Our display systems encompass not only tension options but also drop-ceiling supports, sign suspension kits, poster hanging sets, and acrylic pockets. These versatile components cater to a wide range of displays from point-of-purchase presentations, photography, banners, shelving, to sculptures and advertisements. Tailored for homes, offices, retail spaces, galleries, and museums, GPL cable display systems provide a creative outlet without the need to damage ceilings or walls.