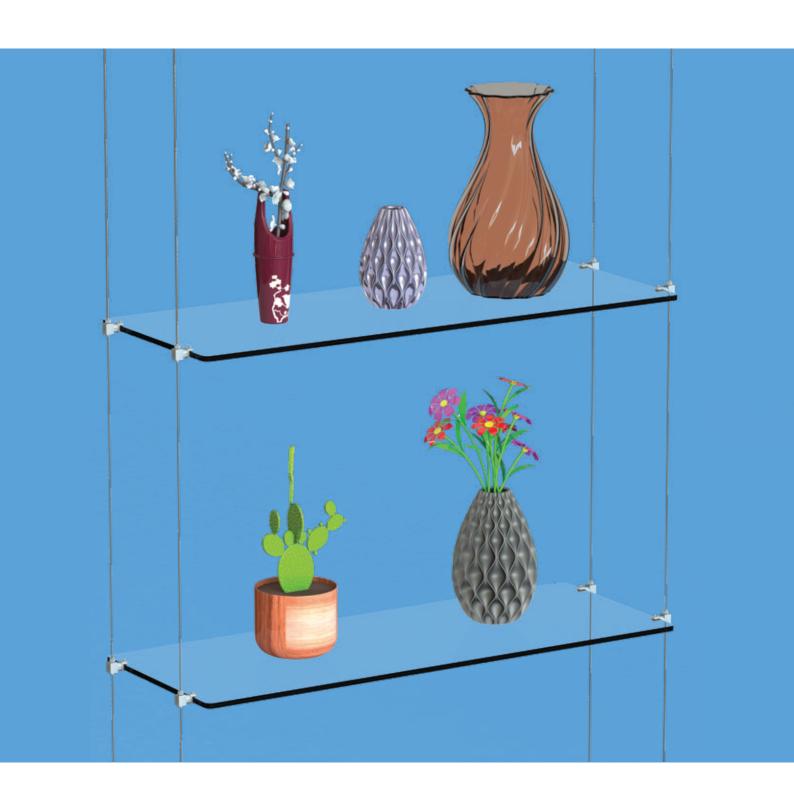

#### Introduction & Application

**GPL** suspended cable display systems boast an elegant hanging technology, ideal for showcasing documents, presentations, photos, or drawings on walls. The tension display system designed to create tautness & can be configured in various setups-ceiling to floor, wall to wall, or ceiling to wall. Accompanied by versatile hardware, including single side shelf clamps and shelf supports for both wood and glass, the tension display system offers adaptability.

#### Signage display system product range

Single sided shelf holder (shelf thickness - 2 to 6.5mm) Material - Brass Finish - Satin Chrom

Double sided shelf holder (Shelf thickness - 2 to 6.5mm) Material - Brass Finish - Satin Chrom