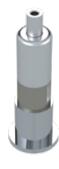

Pipe with base plate assembly Material - Brass/Steel Finish - Satin Chrom

Cable gripper with swivel assembly Material - Brass Finish - Satin Chrom

Side Entry Gripper Material - Brass Finish - Satin Chrom