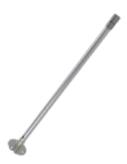

Pipe with base plate assembly Material - Brass/Steel Finish - Satin Chrom

Cable gripper with swivel assembly Material - Brass Finish - Satin Chrom

Side Entry Gripper Material - Brass Finish - Satin Chrom