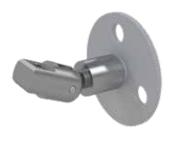

Ceiling attachment Material - Brass Finish - Satin Chrom

Cable gripper with ceiling cap Material - Brass Finish - Satin Chrome

Cable tensioner with wire hole swivel assembly Material - Brass Finish - Satin Chrom