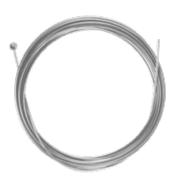

Galvanised wire with end casting for assembly Material - Brass Finish - Satin Chrom