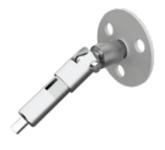

Ceiling attachment Material - Brass Finish - Satin Chrom

Cable gripper with ceiling cap Material - Brass Finish - Satin Chrome

Cable tensioner with wire hole swivel assembly Material - Brass Finish - Satin Chrom