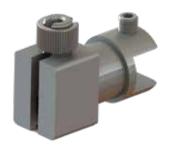

Pipe with base plate assembly Material - Brass/Steel Finish - Satin Chrom

Cable gripper with swivel assembly Material - Brass Finish - Satin Chrom

Side Entry Gripper Material - Brass Finish - Satin Chrom