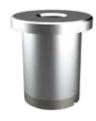

Ceiling attachment Material - Brass Finish - Satin Chrom

Cable gripper with ceiling cap Material - Brass Finish - Satin Chrome

Cable tensioner with wire hole swivel assembly Material - Brass Finish - Satin Chrom